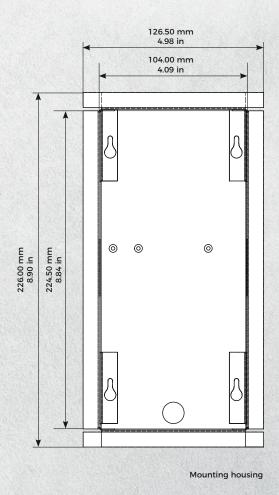

ation height | Camera lens should be at a min. height of 125 cm (49 in)                                                                                                                                                                                                                                                                                                                                                                                     | Special remarks:<br>Assembly requires professional skills or a technician. |                                                                                                                                                                                                  |

## **TECHNICAL DRAWINGS**



Front panel material thickness: 3.0 mm (0.12 in)