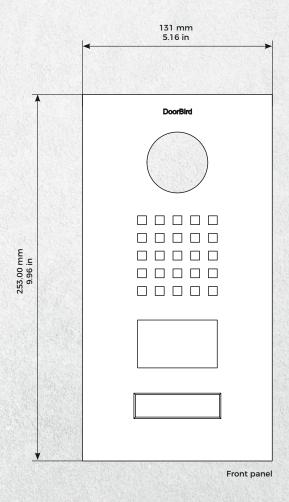

llation height | Camera lens should be at a min. height of 125 cm (49 in)                                                                                                                                                                                                                                                                                                                                                                                     | Special remarks:<br>Assembly requires professional skills or a technician. |                                                                                                                                                                                                  |

## **TECHNICAL DRAWINGS**



Front panel material thickness: 3.0 mm (0.12 in)