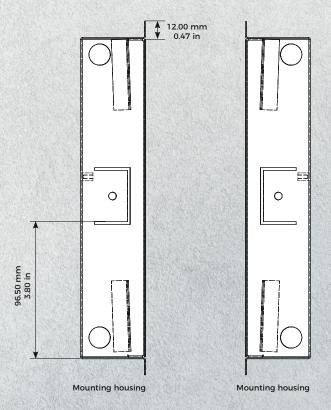

ion height | Camera lens should be at a min. height of 125 cm (49 in)                                                                                                                                                                                                                                                                                                                                                                                     | Special remarks:<br>Assembly requires professional skills or a technician. |                                                                                                                                                                                                  |

## **TECHNICAL DRAWINGS**



Front panel material thickness: 3.0 mm (0.12 in)