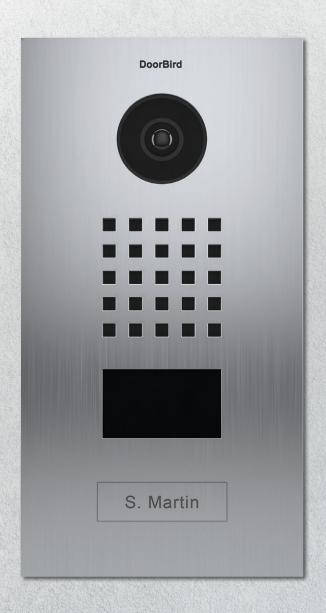

## D2101V IP VIDEO DOOR STATION

Brushed Stainless Steel • 1 Call button



## **TECHNICAL SPECIFICATIONS**



|  | GENERAL                            |                                                                                                                                                                                                                                                                                                                                                                                                                                              | VIDEO                                                                      |