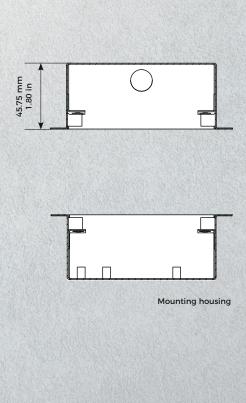

n height | Camera lens should be at a min. height of 125 cm (49 in)                                                                                                                                                                                                                                                                                                                                                                                     | Special remarks:<br>Assembly requires professional skills or a technician. |                                                                                                                                                                                                  |

## **TECHNICAL DRAWINGS**



Front panel material thickness: 3.0 mm (0.12 in)